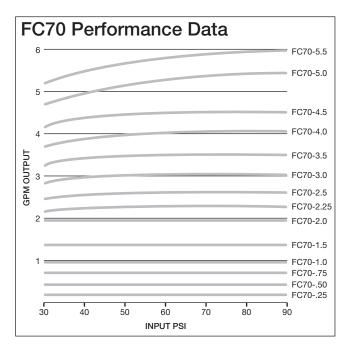

Standard flow rates include .25, .50, .75, 1.00, 1.50, 2.00, 2.25, 2.50, 3.00, 3.50, 4.00, 4.50, 5.00 and 5.50 gpm. Recommended operating range is 20-90 psi. Custom flows are available for applications that have specific requirements (i.e.1.8 gpm is commonly used for grape frost protection), please contact the factory for more information.

## FC70 Precision Flow Control

Note: This data is a schematic representation of the nominal flow performance for the FC70 under normal operating conditions. All elastomeres are subject to slight changes in flow due to water temperature, line pressure and/or differential pressure. More exacting flow information may be obtained by calling for technical assistance.